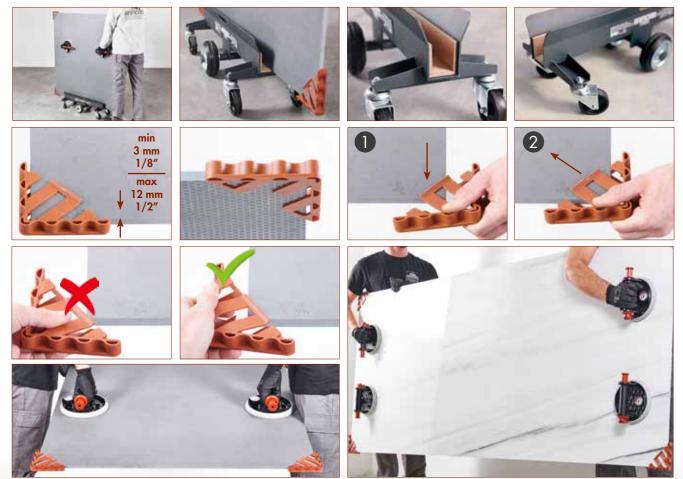

## TYRREL

- Compact cart for handling and transporting tiles and slabs.
- Maximum ease of transport with minimum size.
- Capable to travel on uneven surfaces (for instance even on up to 2 cm 3/4'' lippage).
- Tiles/slabs rest onto a wooden support to prevent accidental damage.
- To grant maximum stability and maneuverability, it is equipped with 6 wheels, 4 of which are
- swiveling.

## CORNER PROTECTOR

- Corner protectors studied mainly for large format tiles but suitable for all kind of tiles. Even for glass or other materials.
- Suitable for tiles and slabs with 3-12 mm thickness; so one product covers all large format tiles thicknesses.
- They are very important when handling large format tiles to avoid potential damages to the most delicate parts of the slab (the corners indeed and the edges).
- Inserting the product on the corner is easy and fast.

Handles carved into frame for convenient transportation.
Maximum load capacity: 210 Kg (463 lbs).

• Can be used in combination with handling frames (i.e.: EASY-MOVE).

- Once inserted, it firmly remains into position, thanks to a clip that maintains its support on the corner.
- Sold into a 4 pieces transparent blister.
- Made of sturdy plastic.