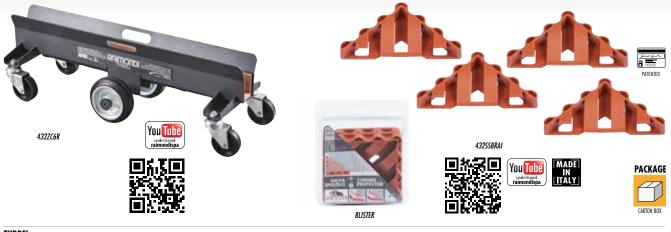

## **TYRREL - CART FOR TRANSPORTING TILES/SLABS AND CORNER PROTECTORS**

## TYRREL

- Compact cart for handling and transporting tiles and slabs.
- Maximum ease of transport with minimum size.
- Capable to travel on uneven surfaces (for instance even on up to 2 cm 3/4'' lippage).
- Tiles/slabs rest onto a wooden support to prevent accidental damage.
- To grant maximum stability and maneuverability, it is equipped with 6 wheels, 4 of which are
- swiveling.

| SPECIFICATIONS AND VERSIONS |               |   |                                                |                    |                                         |                    |  |  |  |  |
|-----------------------------|---------------|---|------------------------------------------------|--------------------|-----------------------------------------|--------------------|--|--|--|--|
| Part No.                    |               |   | Description                                    |                    |                                         |                    |  |  |  |  |
| 432ZC6R                     | 8050532020597 | 1 | TYRREL - Cart for transporting tiles and slabs | 8,6 Kg<br>18.9 lbs | 72x27x h 23 cm<br>28″x10 5⁄8″x h 9 1⁄6″ | 9,2 Kg<br>20.3 lbs |  |  |  |  |

## CORNER PROTECTOR

- Corner protectors studied mainly for large format tiles but suitable for all kind of tiles. Even for glass or other materials.
- Suitable for tiles and slabs with 3-12 mm thickness; so one product covers all large format tiles thicknesses.
- They are very important when handling large format tiles to avoid potential damages to the most delicate parts of the slab (the corners indeed and the edges).
- Inserting the product on the corner is easy and fast.

Handles carved into frame for convenient transportation.
Maximum load capacity: 210 Kg (463 lbs).

• Can be used in combination with handling frames (i.e.: EASY-MOVE).

- Once inserted, it firmly remains into position, thanks to a clip that maintains its support on the corner.
- Sold into a 4 pieces transparent blister.
- Made of sturdy plastic.

## SPECIFICATIONS AND VERSIONS

| Part No. |               | G | Description              |           |             |        |        |              |                           |        |         |
|----------|---------------|---|--------------------------|-----------|-------------|--------|--------|--------------|---------------------------|--------|---------|
| 432SS    | 8050532008687 | 8 | Corner protector (4 pcs) | 3 - 12 mm | 1/8" - 1/2" | 150 gr | 5.3 oz | 32x32xh 8 cm | 12 1/2″x 12 1/2″xh 3 1/8″ | 1,2 Kg | 2.6 lbs |