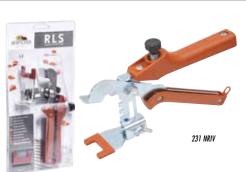

## R.L.S. WEDGE/CLIP -TRACTION-ADJUSTABLE-PLIERS (MANUAL)

- Traction-adjustable pliers for tightening the wedge of the RLS Wedge/Clip system;
- For tiles with thickness from 3 to 20 mm (from 1/8" to 3/4");

- Available in floor version and wall version;
- The steel frame guarantees sturdiness and reliability.

### R.L.S TRACTION-ADJUSTABLE-PLIERS (MANUAL)

| Part No. |               |   | Description                          |              |                         | 2    |         |
|----------|---------------|---|--------------------------------------|--------------|-------------------------|------|---------|
| 231N     | 8024648072627 | 4 | Adjustable pliers for floor covering | 32x32xh 8 cm | 12 5/8"x12 5/8"xh 5/16" | 2 Kg | 4,4 lbs |
| 231 NRIV | 8024648072634 | 4 | Adjustable pliers for wall covering  | 32x32xh 8 cm | 12 5/8"x12 5/8"xh 5/16" | 2 Kg | 4,4 lbs |