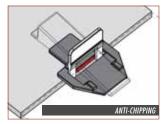

- Anti-chipping and anti-scratch platform to be used in combination with RLS wedge/clip system.
  The platform can be reused over and over again, both as anti-chipping and anti-scratch element and It avoid potential damage during installation of tiles characterized by a particularly delicate top
- The platform performs two functions at the same time: Anti-chipping since it prevents the stems of the RLS clip to touch the edge of the tile during wedge • It increases the joint size of 0.5 mm (0.019 inches). This is in order to perform the anti-chipping insertion thanks to a dedicated L-shaped tab;
- Anti-scratch since the wedge does not touch the tile but slides on the platform instead.
- Furthermore, the platform can also be used as a removable and reusable multi-size-spacer. In fact, 3 sides are designed to perform this function and the create respectively joints sided 1.5 mm, 2 mm and 3 mm (1/16", 5/64", 1/8").
- multi-size-removable-spacer.
- The use of the platform keeps the performance of the clips unaltered in terms of maximum and minimum thickness of the tiles to be leveled.
- It is recommended to perform the final removal phase with a hammer.
- Comes into plastic bucket for convenient storage.