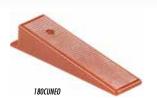

### R.L.S. WEDGE (SUITABLE FOR ALL CLIPS)

- Robust and reusable;
- Suitable for all clips of R.L.S. Wedge/Clip system;

Dimensions: 92x23xh 17 mm (3 5/8"x29/32"xh 43/64")

| Part No.     |               |    | Description                           |              |                            |         |          |
|--------------|---------------|----|---------------------------------------|--------------|----------------------------|---------|----------|
| 180CUNEO100  | 8024648067944 | 12 | RLS Wedge - 100 pz pieces bag         | 60x40xh31 cm | 23 5/8"x15 3/4"x h 12 1/4" | 11,7 Kg | 25.8 lbs |
| 180CUNEO250  | 8024648011947 | 6  | RLS Wedge - 250 pz pieces bag         | 60x40xh31 cm | 23 5/8"x15 3/4"x h 12 1/4" | 11,7 Kg | 25.8 lbs |
| 180CUNEO500  | 8024648011954 | 3  | RLS Wedge - 500 pz pieces bag         | 60x40xh31 cm | 23 5/8"x15 3/4"x h 12 1/4" | 11,7 Kg | 25.8 lbs |
| 180CUNEO1000 | 8024648069818 | 1  | RLS Wedge - 1000 pz pieces bag        | 30x40xh42 cm | 11 1/2"x16"xh 16 1/2"      | 8,2 Kg  | 16.3 lbs |
| 180CU500SE   | 8024648072603 | 2  | RLS Wedge - 500 pieces plastic bucket | 62x42xh36 cm | 25 1/2"x16 1/2"xh 14"      | 10,8 Kg | 23.8 lbs |