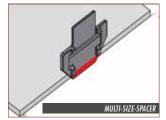

- Anti-chipping and anti-scratch platform to be used in combination with RLS wedge/clip system.
  The platform can be reused over and over again, both as anti-chipping and anti-scratch element and It avoid potential damage during installation of tiles characterized by a particularly delicate top
- The platform performs two functions at the same time: Anti-chipping since it prevents the stems of the RLS clip to touch the edge of the tile during wedge • It increases the joint size of 0.5 mm (0.019 inches). This is in order to perform the anti-chipping insertion thanks to a dedicated L-shaped tab;
- Anti-scratch since the wedge does not touch the tile but slides on the platform instead.
- Furthermore, the platform can also be used as a removable and reusable multi-size-spacer. In fact, 3 sides are designed to perform this function and the create respectively joints sided 1.5 mm, 2 mm and 3 mm (1/16", 5/64", 1/8").
- multi-size-removable-spacer.
- The use of the platform keeps the performance of the clips unaltered in terms of maximum and minimum thickness of the tiles to be leveled.
- It is recommended to perform the final removal phase with a hammer.
- Comes into plastic bucket for convenient storage.