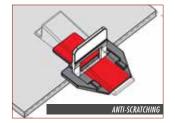

- Anti-chipping and anti-scratch platform to be used in combination with RLS wedge/clip system.
  The platform can be reused over and over again, both as anti-chipping and anti-scratch element and It avoid potential damage during installation of tiles characterized by a particularly delicate top
- The platform performs two functions at the same time: Anti-chipping since it prevents the stems of the RLS clip to touch the edge of the tile during wedge • It increases the joint size of 0.5 mm (0.019 inches). This is in order to perform the anti-chipping insertion thanks to a dedicated L-shaped tab;
- Anti-scratch since the wedge does not touch the tile but slides on the platform instead.
- Furthermore, the platform can also be used as a removable and reusable multi-size-spacer. In fact, 3 sides are designed to perform this function and the create respectively joints sided 1.5 mm, 2 mm and 3 mm (1/16", 5/64", 1/8").
- multi-size-removable-spacer.
- The use of the platform keeps the performance of the clips unaltered in terms of maximum and minimum thickness of the tiles to be leveled.
- It is recommended to perform the final removal phase with a hammer.
- Comes into plastic bucket for convenient storage.