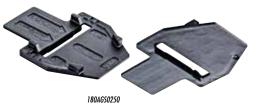

# R.L.S. WEDGE/CLIP - TILES CHIPPING (AND SCRATCHING) PREVENTING PLATFORM + MULTI-SIZE SPACER

- Anti-chipping and anti-scratch platform to be used in combination with RLS wedge/clip system.
  The platform can be reused over and over again, both as anti-chipping and anti-scratch element and It avoid potential damage during installation of tiles characterized by a particularly delicate top
- The platform performs two functions at the same time: Anti-chipping since it prevents the stems of the RLS clip to touch the edge of the tile during wedge • It increases the joint size of 0.5 mm (0.019 inches). This is in order to perform the anti-chipping insertion thanks to a dedicated L-shaped tab;
- Anti-scratch since the wedge does not touch the tile but slides on the platform instead.
- Furthermore, the platform can also be used as a removable and reusable multi-size-spacer. In fact, 3 sides are designed to perform this function and the create respectively joints sided 1.5 mm, 2 mm and 3 mm (1/16", 5/64", 1/8").
- multi-size-removable-spacer.
- The use of the platform keeps the performance of the clips unaltered in terms of maximum and minimum thickness of the tiles to be leveled.
- It is recommended to perform the final removal phase with a hammer.
- Comes into plastic bucket for convenient storage.

## RLS: TILES CHIPPING (AND SCRATCHING) PREVENTING PLATFORM AND MULTI-SIZE SPACER

| Part No.   |               |   | Description                                                               | Pieces per<br>Bag | ‡             |                       | کے   |        |
|------------|---------------|---|---------------------------------------------------------------------------|-------------------|---------------|-----------------------|------|--------|
| 180AGS0250 | 8050532007437 | 4 | Tiles chipping (and scratching) preventing platform and multi-size spacer | 250               | 49x39xh 25 cm | 19 1/4"x15 3/8"xh 10" | 5 Kg | 11 lbs |