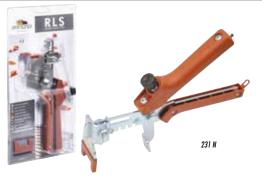

## R.L.S. WEDGE/CLIP -TRACTION-ADJUSTABLE-PLIERS (MANUAL)

- Traction-adjustable pliers for tightening the wedge of the RLS Wedge/Clip system;
- For tiles with thickness from 3 to 20 mm (from 1/8" to 3/4");

- Available in floor version and wall version;
- The steel frame guarantees sturdiness and reliability.

### R.L.S TRACTION-ADJUSTABLE-PLIERS (MANUAL)

| Part No. |               |   | Description                          |              |                         | 2    |         |
|----------|---------------|---|--------------------------------------|--------------|-------------------------|------|---------|
| 231N     | 8024648072627 | 4 | Adjustable pliers for floor covering | 32x32xh 8 cm | 12 5/8"x12 5/8"xh 5/16" | 2 Kg | 4,4 lbs |
| 231 NRIV | 8024648072634 | 4 | Adjustable pliers for wall covering  | 32x32xh 8 cm | 12 5/8"x12 5/8"xh 5/16" | 2 Kg | 4,4 lbs |