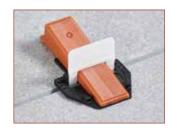

- Anti-chipping and anti-scratch platform to be used in combination with RLS wedge/clip system.
  The platform can be reused over and over again, both as anti-chipping and anti-scratch element and It avoid potential damage during installation of tiles characterized by a particularly delicate top
- The platform performs two functions at the same time: Anti-chipping since it prevents the stems of the RLS clip to touch the edge of the tile during wedge • It increases the joint size of 0.5 mm (0.019 inches). This is in order to perform the anti-chipping insertion thanks to a dedicated L-shaped tab;
- Anti-scratch since the wedge does not touch the tile but slides on the platform instead.
- Furthermore, the platform can also be used as a removable and reusable multi-size-spacer. In fact, 3 sides are designed to perform this function and the create respectively joints sided 1.5 mm, 2 mm and 3 mm (1/16", 5/64", 1/8").
- multi-size-removable-spacer.
- The use of the platform keeps the performance of the clips unaltered in terms of maximum and minimum thickness of the tiles to be leveled.
- It is recommended to perform the final removal phase with a hammer.
- Comes into plastic bucket for convenient storage.

## RLS: TILES CHIPPING (AND SCRATCHING) PREVENTING PLATFORM AND MULTI-SIZE SPACER

| Part No.   |               |   | Description                                                               | Pieces per<br>Bag | ‡             |                       | کے   |        |
|------------|---------------|---|---------------------------------------------------------------------------|-------------------|---------------|-----------------------|------|--------|
| 180AGS0250 | 8050532007437 | 4 | Tiles chipping (and scratching) preventing platform and multi-size spacer | 250               | 49x39xh 25 cm | 19 1/4"x15 3/8"xh 10" | 5 Kg | 11 lbs |