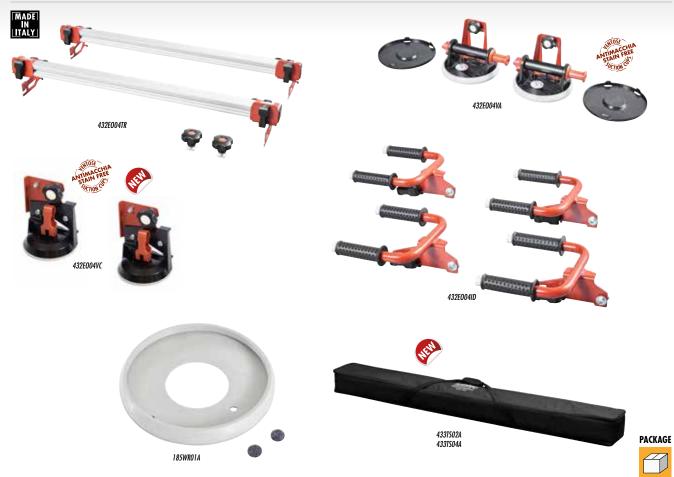

## ACCESSORIES AND SPARE PARTS FOR EASY-MOVE MKIV AND EASY-MOVE MKIV X-LIGHT

|       | Part No.  |               |   | Description                                                                             |        |          |                |                        | <u> </u> |          |
|-------|-----------|---------------|---|-----------------------------------------------------------------------------------------|--------|----------|----------------|------------------------|----------|----------|
|       | 432E004TR | 8050532010581 | 1 | Pair of crossbars for EASY-MOVE MAIN and EASY-MOVE MAIN X-LIGHT                         | 5,4 Kg | 11.9 lbs | 101x12xh15 cm  | 40"x5"x6"              | 6,3 Kg   | 13.8 lbs |
| (FEE  | 432E004VC | 8050532027053 | 1 | Kit of 2 suction cups for EASY-MOVE MAIN X-LIGHT crossbars                              | 2,3 Kg | 5 lbs    | 37x19xh 17 cm  | 14″x7 1/2″x h 7″       | 2,5 Kg   | 5.5 lbs  |
|       | 432E004VA | 8050532010598 | 1 | Kit of 2 vacuum suction cups "RV175" for EASY-MOVE MAIV crossbars                       | 2 Kg   | 4.4 lbs  | 37x19xh 17 cm  | 14″x7 1/2″x h 7″       | 2,2 Kg   | 4.8 lbs  |
|       | 432E004ID | 8050532010574 | 1 | Kit of 4 double grip handles for EASY-MOVE MAIN and EASY-MOVE MAIN X-LIGHT              | 4,5 Kg | 9.9 lbs  | 40x40xh 15 cm  | 15 3/4"x 15 3/4"x h 6" | 5 Kg     | 11 lbs   |
|       | 185WR01A  | 8050532011434 | 1 | Stain-free rubber cup + pads                                                            | 145 gr | 5.1 oz   | -              | -                      | -        | -        |
| (SEE  | 433TS02A  | 8050532028685 | 1 | Kit of 2 bags for EASY-MOVE $^{\text{MAIV}}$ with VACUUM suction cups without crossbars | 4 Kg   | 8.8 lbs  | 185x24xh 15 cm | 73″x9 1/2″xh 6″        | 6,3 Kg   | 13.8 lbs |
| (FFEE | 433TS04A  | 8050532028586 | 1 | Bag for EASY-MOVE <sup>MRIV</sup> X-LIGHT without crossbars                             | 2 Kg   | 4.4 lbs  | 185x24xh 15 cm | 73″x9 1/2″xh 6″        | 4,3 Kg   | 9.4 lbs  |