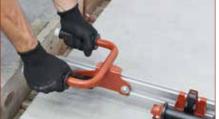

- All sliding and movements are extremely fluid to quickly and easily adapt the frame configuration
  to the slab layout. Even the most complicated.
- Tilting suction cups (+/- 5 °) to adapt to the inevitable bending of the slabs and guarantee the
  perfect grip in every situation. The system is particularly useful for textured slabs.
- Suction cups are all positioned in line so to allow using EASY-MOVE MEN also on reduced width slabs (minimum width 19 cm / 7 ½").
- The 4 sliding handles provided with non-slip and stain-proof grommet result in best ergonomics and handling even for wall installation. Each handle equipped with soft rubber grip.
- Maximum slab lenath 320 cm (10.5 feet); minimum 100 cm (3.3 feet).
- Available version with crossbars (8 suction cups) or without (6 suction cups). Pair of crossbars and their suction cups also available as accessory.
- Available as accessory the kit of 4 double handles to maximize ergonomics in case of use by 4 operators.
- $\bullet$  Equipped with plastic suction cups protections, use and maintenance manual.