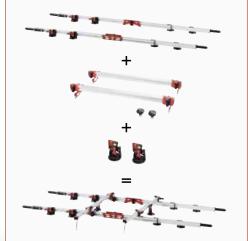

## EASY-MOVE MkIV WITH RV175 SUCTION CUPS (VACUUM WITH GAUGE)

- Completely redesigned this 4th generation of Easy-Move frame for handling large format tiles offers functionality and performance never achieved before.
- Weight reduced by over 25% compared to the previous version.
- Equipped with the innovative RV175 vacuum suction cups (perfect for textured tiles) featuring vacuum gauge and stain-free rubber, both very easy to replace in case of need, and die-cast aluminum body.
- Maximum safety thanks to the vacuum gauges (placed in protected position) which constantly
  indicates the degree of vacuum inside the cup. The pump system allows to restore/increase the
  vacuum at any time with the suction cup still in place/working.
- The sliding between the main aluminum profiles is extremely fluid thanks to the anti-friction pads.
- All suction cups (including the central ones) can be easily slid into any position along the profiles.
- Available version with two variable-length telescopic crossbars (mini 90 cm / 35 ½"; max 160 cm / 63") to allow easy entry into the case/skid and adapt to slabs of any width.
- Crossbars can be easily tilted at an angle (compared to the main profiles) so to adapt to even the
  most complicated slab layouts.
- Each crossbar is equipped with a RV175 suction cup that can be moved along its entire length. The
  suction cup can be positioned both inside and outside the main profiles quickly and easily.

- All sliding and movements are extremely fluid to quickly and easily adapt the frame configuration
  to the slab layout. Even the most complicated.
- Tilting suction cups (+/- 5 °) to adapt to the inevitable bending of the slabs and guarantee the
  perfect grip in every situation. The system is particularly useful for textured slabs.
- Suction cups are all positioned in line so to allow using EASY-MOVE MEN also on reduced width slabs (minimum width 19 cm / 7 ½").
- The 4 sliding handles provided with non-slip and stain-proof grommet result in best ergonomics and handling even for wall installation. Each handle equipped with soft rubber grip.
- Maximum slab lenath 320 cm (10.5 feet); minimum 100 cm (3.3 feet).
- Available version with crossbars (8 suction cups) or without (6 suction cups). Pair of crossbars and their suction cups also available as accessory.
- Available as accessory the kit of 4 double handles to maximize ergonomics in case of use by 4 operators.
- $\bullet$  Equipped with plastic suction cups protections, use and maintenance manual.

## ACCESSORIES AND SPARE PARTS FOR EASY-MOVE MKIV AND EASY-MOVE MKIV X-LIGHT

|       | Part No.  |               |   | Description                                                                             |        |          |                |                        | <u> </u> |          |
|-------|-----------|---------------|---|-----------------------------------------------------------------------------------------|--------|----------|----------------|------------------------|----------|----------|
|       | 432E004TR | 8050532010581 | 1 | Pair of crossbars for EASY-MOVE MAIN and EASY-MOVE MAIN X-LIGHT                         | 5,4 Kg | 11.9 lbs | 101x12xh15 cm  | 40"x5"x6"              | 6,3 Kg   | 13.8 lbs |
| (FEE  | 432E004VC | 8050532027053 | 1 | Kit of 2 suction cups for EASY-MOVE MAIN X-LIGHT crossbars                              | 2,3 Kg | 5 lbs    | 37x19xh 17 cm  | 14″x7 1/2″x h 7″       | 2,5 Kg   | 5.5 lbs  |
|       | 432E004VA | 8050532010598 | 1 | Kit of 2 vacuum suction cups "RV175" for EASY-MOVE MAIV crossbars                       | 2 Kg   | 4.4 lbs  | 37x19xh 17 cm  | 14″x7 1/2″x h 7″       | 2,2 Kg   | 4.8 lbs  |
|       | 432E004ID | 8050532010574 | 1 | Kit of 4 double grip handles for EASY-MOVE MAIN and EASY-MOVE MAIN X-LIGHT              | 4,5 Kg | 9.9 lbs  | 40x40xh 15 cm  | 15 3/4"x 15 3/4"x h 6" | 5 Kg     | 11 lbs   |
|       | 185WR01A  | 8050532011434 | 1 | Stain-free rubber cup + pads                                                            | 145 gr | 5.1 oz   | -              | -                      | -        | -        |
| (SEE  | 433TS02A  | 8050532028685 | 1 | Kit of 2 bags for EASY-MOVE $^{\text{MAIV}}$ with VACUUM suction cups without crossbars | 4 Kg   | 8.8 lbs  | 185x24xh 15 cm | 73″x9 1/2″xh 6″        | 6,3 Kg   | 13.8 lbs |
| (FFEE | 433TS04A  | 8050532028586 | 1 | Bag for EASY-MOVE <sup>MRIV</sup> X-LIGHT without crossbars                             | 2 Kg   | 4.4 lbs  | 185x24xh 15 cm | 73″x9 1/2″xh 6″        | 4,3 Kg   | 9.4 lbs  |