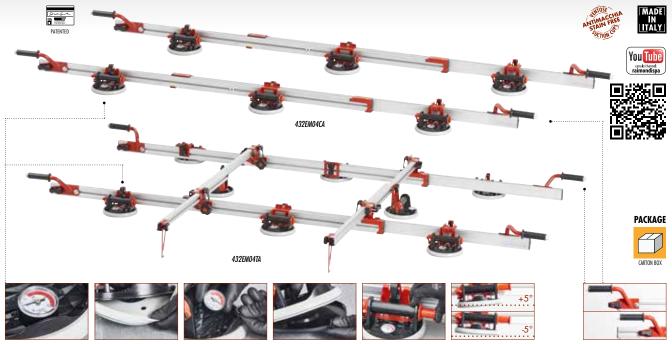

## EASY-MOVE MkIV WITH RV175 SUCTION CUPS (VACUUM WITH GAUGE)

- Completely redesigned this 4th generation of Easy-Move frame for handling large format tiles offers functionality and performance never achieved before.
- Weight reduced by over 25% compared to the previous version.
- Equipped with the innovative RV175 vacuum suction cups (perfect for textured tiles) featuring vacuum gauge and stain-free rubber, both very easy to replace in case of need, and die-cast aluminum body.
- Maximum safety thanks to the vacuum gauges (placed in protected position) which constantly
  indicates the degree of vacuum inside the cup. The pump system allows to restore/increase the
  vacuum at any time with the suction cup still in place/working.
- The sliding between the main aluminum profiles is extremely fluid thanks to the anti-friction pads.
- All suction cups (including the central ones) can be easily slid into any position along the profiles.
- Available version with two variable-length telescopic crossbars (mini 90 cm / 35 ½"; max 160 cm / 63") to allow easy entry into the case/skid and adapt to slabs of any width.
- Crossbars can be easily tilted at an angle (compared to the main profiles) so to adapt to even the
  most complicated slab layouts.
- Each crossbar is equipped with a RV175 suction cup that can be moved along its entire length. The
  suction cup can be positioned both inside and outside the main profiles quickly and easily.

- All sliding and movements are extremely fluid to quickly and easily adapt the frame configuration
  to the slab layout. Even the most complicated.
- Tilting suction cups (+/- 5 °) to adapt to the inevitable bending of the slabs and guarantee the
  perfect grip in every situation. The system is particularly useful for textured slabs.
- Suction cups are all positioned in line so to allow using EASY-MOVE MEN also on reduced width slabs (minimum width 19 cm / 7 ½").
- The 4 sliding handles provided with non-slip and stain-proof grommet result in best ergonomics and handling even for wall installation. Each handle equipped with soft rubber grip.
- Maximum slab lenath 320 cm (10.5 feet); minimum 100 cm (3.3 feet).
- Available version with crossbars (8 suction cups) or without (6 suction cups). Pair of crossbars and their suction cups also available as accessory.
- Available as accessory the kit of 4 double handles to maximize ergonomics in case of use by 4 operators.
- $\bullet$  Equipped with plastic suction cups protections, use and maintenance manual.

## SPECIFICATIONS AND VERSIONS

| OF ECIFICATION | 13 AND VERSION. | , |                                                                                                              |         |          |                                                     |                                               |         |          |  |
|----------------|-----------------|---|--------------------------------------------------------------------------------------------------------------|---------|----------|-----------------------------------------------------|-----------------------------------------------|---------|----------|--|
| Part No.       |                 |   | Description                                                                                                  |         |          |                                                     |                                               |         | 2        |  |
| 432EM04CA      | 8050532010512   | 1 | EASY-MOVE MAN with 6 vacuum (pump) suction cups "RV175" with vacuum gauge (stain-free-rubber)                | 16,5 Kg | 36.3 lbs | 180x 37xh 30 cm                                     | 71"x 14"xh 12"                                | 20,3 Kg | 44.7 lbs |  |
| 432EM04TA      | 8050532010550   | 1 | EASY-MOVE MAY with crossbars with 8 vacuum (pump) suction cups "RV175" with vacuum gauge (stain-free-rubber) | 23,9 Kg | 52.6 lbs | 180x 37xh 30 cm+ 101x12xh 15 cm<br>+ 37x19x h 17 cm | 71"x 14"xh 12"+ 40"x5"x6"+<br>14"x7 1/2"xh 7" | 28,8 Kg | 63,5 lbs |  |
|                | *               |   |                                                                                                              |         | 100      |                                                     |                                               |         |          |  |
|                |                 | - |                                                                                                              | •       |          |                                                     | 4                                             |         | •        |  |