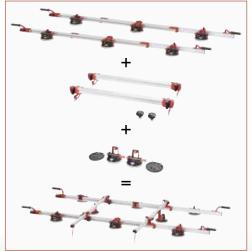

## EASY-MOVE MkIV WITH RV175 SUCTION CUPS (VACUUM WITH GAUGE)

- Completely redesigned this 4th generation of Easy-Move frame for handling large format tiles offers functionality and performance never achieved before.
- Weight reduced by over 25% compared to the previous version.
- Equipped with the innovative RV175 vacuum suction cups (perfect for textured tiles) featuring vacuum gauge and stain-free rubber, both very easy to replace in case of need, and die-cast aluminum body.
- Maximum safety thanks to the vacuum gauges (placed in protected position) which constantly
  indicates the degree of vacuum inside the cup. The pump system allows to restore/increase the
  vacuum at any time with the suction cup still in place/working.
- The sliding between the main aluminum profiles is extremely fluid thanks to the anti-friction pads.
- All suction cups (including the central ones) can be easily slid into any position along the profiles.
- Available version with two variable-length telescopic crossbars (mini 90 cm / 35 ½"; max 160 cm / 63") to allow easy entry into the case/skid and adapt to slabs of any width.
- Crossbars can be easily tilted at an angle (compared to the main profiles) so to adapt to even the
  most complicated slab layouts.
- Each crossbar is equipped with a RV175 suction cup that can be moved along its entire length. The
  suction cup can be positioned both inside and outside the main profiles quickly and easily.

- All sliding and movements are extremely fluid to quickly and easily adapt the frame configuration
  to the slab layout. Even the most complicated.
- Tilting suction cups (+/- 5 °) to adapt to the inevitable bending of the slabs and guarantee the
  perfect grip in every situation. The system is particularly useful for textured slabs.
- Suction cups are all positioned in line so to allow using EASY-MOVE MEN also on reduced width slabs (minimum width 19 cm / 7 ½").
- The 4 sliding handles provided with non-slip and stain-proof grommet result in best ergonomics and handling even for wall installation. Each handle equipped with soft rubber grip.
- Maximum slab lenath 320 cm (10.5 feet); minimum 100 cm (3.3 feet).
- Available version with crossbars (8 suction cups) or without (6 suction cups). Pair of crossbars and their suction cups also available as accessory.
- Available as accessory the kit of 4 double handles to maximize ergonomics in case of use by 4 operators.
- $\bullet$  Equipped with plastic suction cups protections, use and maintenance manual.

## ACCESSORIES AND SPARE PARTS FOR EASY-MOVE MKIV AND EASY-MOVE MKIV X-LIGHT

|       | Part No.  |               |   | Description                                                                             |        |          |                |                        | <u> </u> |          |
|-------|-----------|---------------|---|-----------------------------------------------------------------------------------------|--------|----------|----------------|------------------------|----------|----------|
|       | 432E004TR | 8050532010581 | 1 | Pair of crossbars for EASY-MOVE MAIN and EASY-MOVE MAIN X-LIGHT                         | 5,4 Kg | 11.9 lbs | 101x12xh15 cm  | 40"x5"x6"              | 6,3 Kg   | 13.8 lbs |
| (FEE  | 432E004VC | 8050532027053 | 1 | Kit of 2 suction cups for EASY-MOVE MAIN X-LIGHT crossbars                              | 2,3 Kg | 5 lbs    | 37x19xh 17 cm  | 14″x7 1/2″x h 7″       | 2,5 Kg   | 5.5 lbs  |
|       | 432E004VA | 8050532010598 | 1 | Kit of 2 vacuum suction cups "RV175" for EASY-MOVE MAIV crossbars                       | 2 Kg   | 4.4 lbs  | 37x19xh 17 cm  | 14″x7 1/2″x h 7″       | 2,2 Kg   | 4.8 lbs  |
|       | 432E004ID | 8050532010574 | 1 | Kit of 4 double grip handles for EASY-MOVE MAIN and EASY-MOVE MAIN X-LIGHT              | 4,5 Kg | 9.9 lbs  | 40x40xh 15 cm  | 15 3/4"x 15 3/4"x h 6" | 5 Kg     | 11 lbs   |
|       | 185WR01A  | 8050532011434 | 1 | Stain-free rubber cup + pads                                                            | 145 gr | 5.1 oz   | -              | -                      | -        | -        |
| (SEE  | 433TS02A  | 8050532028685 | 1 | Kit of 2 bags for EASY-MOVE $^{\text{MAIV}}$ with VACUUM suction cups without crossbars | 4 Kg   | 8.8 lbs  | 185x24xh 15 cm | 73″x9 1/2″xh 6″        | 6,3 Kg   | 13.8 lbs |
| (FFEE | 433TS04A  | 8050532028586 | 1 | Bag for EASY-MOVE <sup>MRIV</sup> X-LIGHT without crossbars                             | 2 Kg   | 4.4 lbs  | 185x24xh 15 cm | 73″x9 1/2″xh 6″        | 4,3 Kg   | 9.4 lbs  |