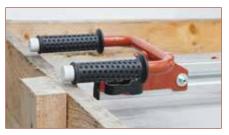

- All sliding and movements are extremely fluid to quickly and easily adapt the frame configuration
  to the slab layout. Even the most complicated.
- Tilting suction cups (+/- 5 °) to adapt to the inevitable bending of the slabs and guarantee the
  perfect grip in every situation. The system is particularly useful for textured slabs.
- Suction cups are all positioned in line so to allow using EASY-MOVE MEN also on reduced width slabs (minimum width 19 cm / 7 ½").
- The 4 sliding handles provided with non-slip and stain-proof grommet result in best ergonomics and handling even for wall installation. Each handle equipped with soft rubber grip.
- Maximum slab lenath 320 cm (10.5 feet); minimum 100 cm (3.3 feet).
- Available version with crossbars (8 suction cups) or without (6 suction cups). Pair of crossbars and their suction cups also available as accessory.
- Available as accessory the kit of 4 double handles to maximize ergonomics in case of use by 4 operators.
- $\bullet$  Equipped with plastic suction cups protections, use and maintenance manual.