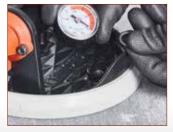

## EASY-MOVE MkIV WITH RV175 SUCTION CUPS (VACUUM WITH GAUGE)

- Completely redesigned this 4th generation of Easy-Move frame for handling large format tiles offers functionality and performance never achieved before.
- Weight reduced by over 25% compared to the previous version.
- Equipped with the innovative RV175 vacuum suction cups (perfect for textured tiles) featuring vacuum gauge and stain-free rubber, both very easy to replace in case of need, and die-cast aluminum body.
- Maximum safety thanks to the vacuum gauges (placed in protected position) which constantly
  indicates the degree of vacuum inside the cup. The pump system allows to restore/increase the
  vacuum at any time with the suction cup still in place/working.
- The sliding between the main aluminum profiles is extremely fluid thanks to the anti-friction pads.
- All suction cups (including the central ones) can be easily slid into any position along the profiles.
- Available version with two variable-length telescopic crossbars (mini 90 cm / 35 ½"; max 160 cm / 63") to allow easy entry into the case/skid and adapt to slabs of any width.
- Crossbars can be easily tilted at an angle (compared to the main profiles) so to adapt to even the
  most complicated slab layouts.
- Each crossbar is equipped with a RV175 suction cup that can be moved along its entire length. The
  suction cup can be positioned both inside and outside the main profiles quickly and easily.

- All sliding and movements are extremely fluid to quickly and easily adapt the frame configuration
  to the slab layout. Even the most complicated.
- Tilting suction cups (+/- 5 °) to adapt to the inevitable bending of the slabs and guarantee the
  perfect grip in every situation. The system is particularly useful for textured slabs.
- Suction cups are all positioned in line so to allow using EASY-MOVE MEN also on reduced width slabs (minimum width 19 cm / 7 ½").
- The 4 sliding handles provided with non-slip and stain-proof grommet result in best ergonomics and handling even for wall installation. Each handle equipped with soft rubber grip.
- Maximum slab lenath 320 cm (10.5 feet); minimum 100 cm (3.3 feet).
- Available version with crossbars (8 suction cups) or without (6 suction cups). Pair of crossbars and their suction cups also available as accessory.
- Available as accessory the kit of 4 double handles to maximize ergonomics in case of use by 4 operators.
- $\bullet$  Equipped with plastic suction cups protections, use and maintenance manual.