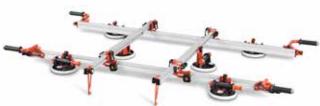

- Tilting suction cups  $(+/-5^{\circ})$  to adapt to the eventual bending of the slab and to guarantee the perfect grip in every situation. This feature is particularly useful for textured slabs.
- Suction cups are all positioned in line so to allow using EASY-MOVE 150 also on reduced width slabs (minimum width 19 cm / 7 1/2'').
- The 4 sliding handles provided with non-slip and stain-proof grommet result in best ergonomics and handling even for wall installation. Each handle is equipped with soft rubber grip.
- It can be used in combination with EASY-MOVEMKIV crossbars, easy to be assembled and disassembled, thanks to the quick lock-release system and with safety hooks for extra safety.
- Pair of crossbars and suction cup units for crossbars are available as accessories.
- Equipped with plastic suction cups protections, use and maintenance manual.