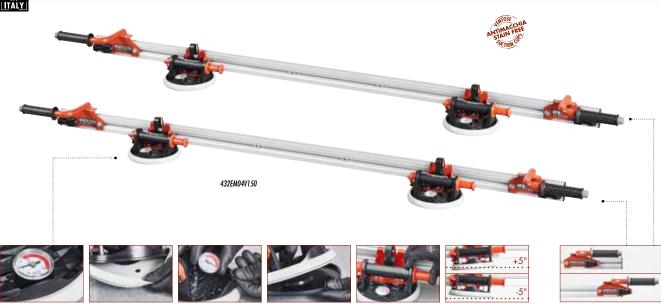

- Pair of handling devices for tiles/slabs up to 150 cm (4.9') long.
- Fixed length aluminum profiles.
- Equipped with 4 "RV175" vacuum suction cups (2 on each profile), perfect also for textured tiles/slabs.
- "RV175" vacuum suction cups (with die-cast aluminum body) feature vacuum gauge and stainfree rubber, both very easy to replace in case of need, as well as a corrosion-resistant
- Maximum safety thanks to the vacuum gauges (placed in protected position) which constantly indicate the vacuum level inside the cup. The pump system allows to restore/increase the vacuum level at any time with the suction cup engaged.
- Each vacuum suction cup can be easily repositioned along the entire length of the aluminum bars;

- Tilting suction cups  $(+/-5^{\circ})$  to adapt to the eventual bending of the slab and to guarantee the perfect grip in every situation. This feature is particularly useful for textured slabs.
- Suction cups are all positioned in line so to allow using EASY-MOVE 150 also on reduced width slabs (minimum width 19 cm / 7 1/2'').
- The 4 sliding handles provided with non-slip and stain-proof grommet result in best ergonomics and handling even for wall installation. Each handle is equipped with soft rubber grip.
- It can be used in combination with EASY-MOVEMKIV crossbars, easy to be assembled and disassembled, thanks to the quick lock-release system and with safety hooks for extra safety.
- Pair of crossbars and suction cup units for crossbars are available as accessories.
- Equipped with plastic suction cups protections, use and maintenance manual.

## SPECIFICATIONS AND VERSIONS

| Part No.    |               |   | Description                                                                                                |                     |                                  | ~                   |
|-------------|---------------|---|------------------------------------------------------------------------------------------------------------|---------------------|----------------------------------|---------------------|
| 432EM04V150 | 8050532016989 | 1 | EASYMOVE 150 pair of handling devices with fixed length profiles with 4 "RV175" vacuum (pump) suction cups | 10,4 Kg<br>22.9 lbs | 180x37x h 30 cm<br>71"x14"xh 12" | 14,2 Kg<br>31.3 lbs |