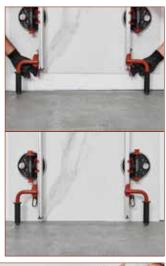

- Tilting suction cups  $(+/-5^{\circ})$  to adapt to the eventual bending of the slab and to guarantee the perfect grip in every situation. This feature is particularly useful for textured slabs.
- Suction cups are all positioned in line so to allow using EASY-MOVE 150 also on reduced width slabs (minimum width 19 cm / 7 1/2'').
- The 4 sliding handles provided with non-slip and stain-proof grommet result in best ergonomics and handling even for wall installation. Each handle is equipped with soft rubber grip.
- It can be used in combination with EASY-MOVEMKIV crossbars, easy to be assembled and disassembled, thanks to the quick lock-release system and with safety hooks for extra safety.
- Pair of crossbars and suction cup units for crossbars are available as accessories.
- Equipped with plastic suction cups protections, use and maintenance manual.