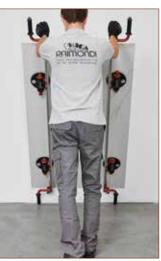

- Tilting suction cups  $(+/-5^{\circ})$  to adapt to the eventual bending of the slab and to guarantee the perfect grip in every situation. This feature is particularly useful for textured slabs.
- Suction cups are all positioned in line so to allow using EASY-MOVE 150 also on reduced width slabs (minimum width 19 cm / 7 1/2'').
- The 4 sliding handles provided with non-slip and stain-proof grommet result in best ergonomics and handling even for wall installation. Each handle is equipped with soft rubber grip.
- It can be used in combination with EASY-MOVEMKIV crossbars, easy to be assembled and disassembled, thanks to the quick lock-release system and with safety hooks for extra safety.
- Pair of crossbars and suction cup units for crossbars are available as accessories.
- Equipped with plastic suction cups protections, use and maintenance manual.