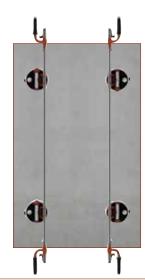

- Pair of handling devices for tiles/slabs up to 150 cm (4.9') long.
- Fixed length aluminum profiles.
- Equipped with 4 "RV175" vacuum suction cups (2 on each profile), perfect also for textured tiles/slabs.
- "RV175" vacuum suction cups (with die-cast aluminum body) feature vacuum gauge and stainfree rubber, both very easy to replace in case of need, as well as a corrosion-resistant
- Maximum safety thanks to the vacuum gauges (placed in protected position) which constantly indicate the vacuum level inside the cup. The pump system allows to restore/increase the vacuum level at any time with the suction cup engaged.
- Each vacuum suction cup can be easily repositioned along the entire length of the aluminum bars;

- Tilting suction cups  $(+/-5^{\circ})$  to adapt to the eventual bending of the slab and to guarantee the perfect grip in every situation. This feature is particularly useful for textured slabs.
- Suction cups are all positioned in line so to allow using EASY-MOVE 150 also on reduced width slabs (minimum width 19 cm / 7 1/2'').
- The 4 sliding handles provided with non-slip and stain-proof grommet result in best ergonomics and handling even for wall installation. Each handle is equipped with soft rubber grip.
- It can be used in combination with EASY-MOVEMKIV crossbars, easy to be assembled and disassembled, thanks to the quick lock-release system and with safety hooks for extra safety.
- Pair of crossbars and suction cup units for crossbars are available as accessories.
- Equipped with plastic suction cups protections, use and maintenance manual.