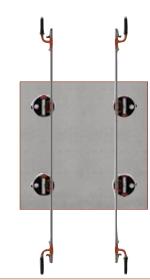

- Pair of handling devices for tiles/slabs up to 150 cm (4.9') long.
- Fixed length aluminum profiles.
- Equipped with 4 "RV175" vacuum suction cups (2 on each profile), perfect also for textured tiles/slabs.
- "RV175" vacuum suction cups (with die-cast aluminum body) feature vacuum gauge and stainfree rubber, both very easy to replace in case of need, as well as a corrosion-resistant
- Maximum safety thanks to the vacuum gauges (placed in protected position) which constantly indicate the vacuum level inside the cup. The pump system allows to restore/increase the vacuum level at any time with the suction cup engaged.
- Each vacuum suction cup can be easily repositioned along the entire length of the aluminum bars;

- Tilting suction cups  $(+/-5^{\circ})$  to adapt to the eventual bending of the slab and to guarantee the perfect grip in every situation. This feature is particularly useful for textured slabs.
- Suction cups are all positioned in line so to allow using EASY-MOVE 150 also on reduced width slabs (minimum width 19 cm / 7 1/2'').
- The 4 sliding handles provided with non-slip and stain-proof grommet result in best ergonomics and handling even for wall installation. Each handle is equipped with soft rubber grip.
- It can be used in combination with EASY-MOVEMKIV crossbars, easy to be assembled and disassembled, thanks to the quick lock-release system and with safety hooks for extra safety.
- Pair of crossbars and suction cup units for crossbars are available as accessories.
- Equipped with plastic suction cups protections, use and maintenance manual.