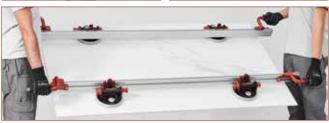

- Pair of handling devices for tiles/slabs up to 150 cm (4.9') long.
- Fixed length aluminum profiles.
- Equipped with 4 "RV175" vacuum suction cups (2 on each profile), perfect also for textured tiles/slabs.
- "RV175" vacuum suction cups (with die-cast aluminum body) feature vacuum gauge and stainfree rubber, both very easy to replace in case of need, as well as a corrosion-resistant
- Maximum safety thanks to the vacuum gauges (placed in protected position) which constantly indicate the vacuum level inside the cup. The pump system allows to restore/increase the vacuum level at any time with the suction cup engaged.
- Each vacuum suction cup can be easily repositioned along the entire length of the aluminum bars;

- Tilting suction cups  $(+/-5^{\circ})$  to adapt to the eventual bending of the slab and to guarantee the perfect grip in every situation. This feature is particularly useful for textured slabs.
- Suction cups are all positioned in line so to allow using EASY-MOVE 150 also on reduced width slabs (minimum width 19 cm / 7 1/2'').
- The 4 sliding handles provided with non-slip and stain-proof grommet result in best ergonomics and handling even for wall installation. Each handle is equipped with soft rubber grip.
- It can be used in combination with EASY-MOVEMKIV crossbars, easy to be assembled and disassembled, thanks to the quick lock-release system and with safety hooks for extra safety.
- Pair of crossbars and suction cup units for crossbars are available as accessories.
- Equipped with plastic suction cups protections, use and maintenance manual.