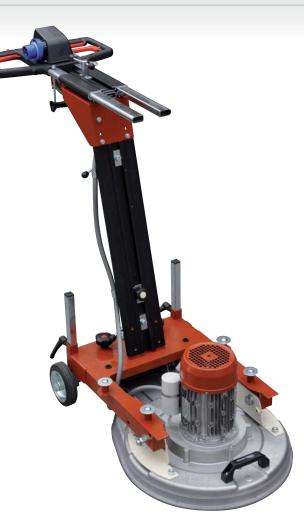

## **IPERTITINA PLUS**

 Single rotating head for polishing and sanding surfaces, for restoring finish to marble and granite floors, for sanding wood floors, for smoothing of mortar base, for cleaning and treatment of Terracotta, for power grouting floors

PREDISPOSED FOR SUTION LEGS WITH WHEELS TELESCOPI I FGS

- The oscillating motor assembly maximizes maneuverability and optimizes tools effectiveness.
- Telescopic handle with adjustable tilt.

REDUCER

- Magnetic Quick Change attachments, add on ballasts for extra weight, extra large water/liquid tank and dust sealing skirt are some of the features available.
- Double suction ports for dust extraction.
- $\bullet$  Geared wheel for satellite tools available (increases RPM by a factor of 5x).
- Available in two versions 110/255 revolutions/min (135/300 for 60 Hz versions).
- $\bullet$  Accomodates attachements with diameters from 49 cm (19  $_{1/4}^{\prime\prime})$  to 60 cm (23  $_{5/8}^{\prime\prime}).$
- Supplied with: hex key kit, user and maintenance manual.