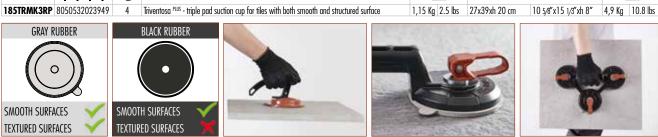

### TRIVENTOSA PLUS - TRIPLE PAD SUCTION CUP FOR TILES WITH BOTH SMOOTH AND STRUCTURED SURFACE

- Professional suction cup with triple pad for handling ceramic tiles and slabs and other non-porous materials (i.e.: glass).
- Suitable for tiles with both smooth and textured surfaces thanks to its special triple-lip rubber pad.
- Sturdy, light and long-lasting die-cast aluminum body.
- Ø 112 mm (4.4") pad made of stain-free gray rubber with metal insert.
- Rubber pad with tab for easy release from the smoothest surfaces.
- Maximum load capacity with tile on horizontal position (on smooth and clean surfaces): 74 Kg 163.1 lbs (safety factor 1.5).
- ullet Supplied packed into a display box with removable lid (holds 4 pieces).