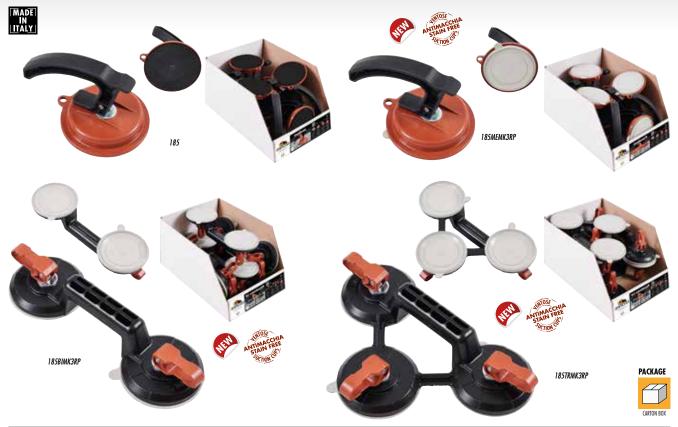

# SINGLE, DOUBLE AND TRIPLE SUCTION CUPS

#### MEDUSA - SINGLE PAD SUCTION CUP FOR TILES WITH SMOOTH SURFACE

- Professional suction cup with single pad for handling ceramic tiles and other non-porous materials (i.e.: alass).
- Only suitable for tiles with smooth (untextured) tile surfaces.
- $\bullet$  Ergonomic handle to engage/disengage tiles with a single hand.

#### MEDUSA PLUS - SINGLE PAD SUCTION CUP FOR TILES WITH BOTH SMOOTH AND STRUCTURED SURFACE

- Professional suction cup with single pad for handling ceramic tiles and other non-porous materials (i.e.: glass).
- Suitable for tiles with both smooth and textured surfaces thanks to its special triple-lip rubber pad.
- $\bullet$  Ergonomic handle to engage/disengage tiles with a single hand.
- Ø 112 mm (4.4") pad made of stain-free gray rubber with metal insert.
- Rubber pad with tab for easy release from the smoothest surfaces.
- Maximum load capacity with tile on horizontal position (on smooth and clean surfaces): 30 Kg 66.1 lbs (safety factor 1.5).
- Supplied packed into a display box with removable lid (holds 10 pieces).

## BIVENTOSA PLUS - DOUBLE PAD SUCTION CUP FOR TILES WITH BOTH SMOOTH AND TEXTURED SURFACE

- Professional suction cup with double pad for handling ceramic tiles and slabs and other non-porous materials (i.e.: glass).
- Suitable for tiles with both smooth and textured surfaces thanks to its special triple-lip rubber pad.
- Sturdy, light and long-lasting die-cast aluminum body.

### TRIVENTOSA PLUS - TRIPLE PAD SUCTION CUP FOR TILES WITH BOTH SMOOTH AND STRUCTURED SURFACE

- Professional suction cup with triple pad for handling ceramic tiles and slabs and other non-porous materials (i.e.: glass).
- Suitable for tiles with both smooth and textured surfaces thanks to its special triple-lip rubber pad.
- Sturdy, light and long-lasting die-cast aluminum body.
- Ø 112 mm (4.4") pad made of stain-free gray rubber with metal insert.
- Rubber pad with tab for easy release from the smoothest surfaces.
- Maximum load capacity with tile on horizontal position (on smooth and clean surfaces): 74 Kg 163.1 lbs (safety factor 1.5).
- ullet Supplied packed into a display box with removable lid (holds 4 pieces).