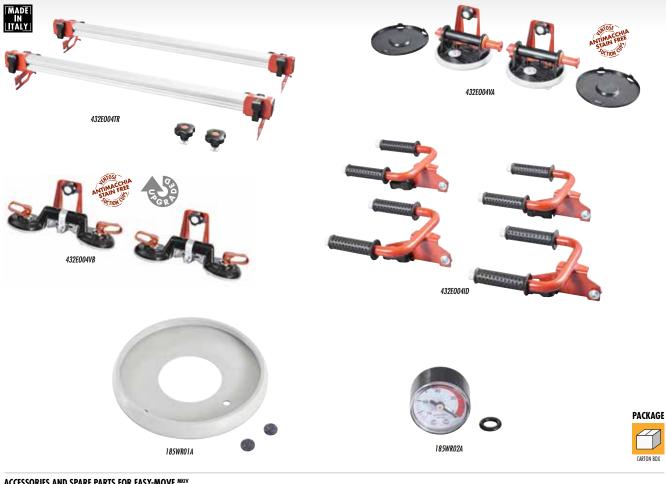

## ACCESSORIES AND SPARE PARTS FOR EASY-MOVE Mkiv

| ACCESSORIES AND SPARE PARTS FOR EASY-MOVE MAIN |               |   |                                                                  |        |          |               |                        |        |          |  |
|------------------------------------------------|---------------|---|------------------------------------------------------------------|--------|----------|---------------|------------------------|--------|----------|--|
| Part No.                                       |               |   | Description                                                      |        |          |               |                        |        |          |  |
| 432EO04TR                                      | 8050532010581 | 1 | Pair of crossbars for EASY-MOVE MAY                              | 5,4 Kg | 11.9 lbs | 101x12xh15 cm | 40″x5″x6″              | 6,3 Kg | 13.8 lbs |  |
| 432EO04VB                                      | 8050532010604 | 1 | Kit of 2 double suction cup for EASY-MOVE MKIV                   | 2,3 Kg | 5 lbs    | 37x19xh 17 cm | 14″x7 1/2″x h 7″       | 2,5 Kg | 5.5 lbs  |  |
| 432EO04VA                                      | 8050532010598 | 1 | Kit of 2 vacuum suction cups "RV175" for EASYMOVE Met crossbars  | 2 Kg   | 4.4 lbs  | 37x19xh 17 cm | 14″x7 1/2″x h 7″       | 2,2 Kg | 4.8 lbs  |  |
| 432E004ID                                      | 8050532010574 | 1 | Kit of 4 double grip handles for EASY-MOVE Mer and EASY-MOVE Met | 4,5 Kg | 9.9 lbs  | 40x40xh 15 cm | 15 3/4″x 15 3/4″x h 6″ | 5 Kg   | 11 lbs   |  |
| 185WR01A                                       | 8050532011434 | 1 | Stain-free rubber cup + pads                                     | 145 gr | 5.1 oz   | -             | -                      | -      | -        |  |
| 185WR02A                                       | 8050532011441 | 1 | Vaacum gauge + OR                                                | 30 gr  | l oz     | -             | -                      | -      | -        |  |