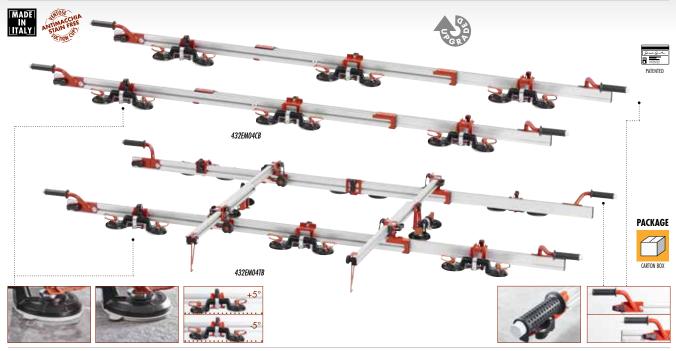

## EASY-MOVE Mkiv WITH DOUBLE SUCTION CUPSPLUS

CRECIEICATIONS AND VERSIONS

- Completely redesigned this 4th generation of Easy-Move frame for handling large format tiles offers functionality and performance never achieved before.
- Weight reduced by over 19% compared to the previous version.
- Equipped with double suction cups PLUS with stain-free-rubber, ideal for both smooth and textured tile.
- The sliding between the main aluminum profiles is extremely fluid thanks to the anti-friction pads.
- All suction cups (including the central ones) can be easily slid into any position along the profiles.
- Available version with two variable-length telescopic crossbars (mini 90 cm / 35 ½"; max 160 cm / 63") to allow easy entry into the case/skid and adapt to slabs of any width.
- Crossbars can be easily tilted at an angle (compared to the main profiles) so to adapt to even the most complicated slab layouts.
- Each crossbar is equipped with a double suction cup that can be moved along its entire length. The suction cup can be positioned both inside and outside the main profiles quickly and easily.
- All sliding and movements are extremely fluid to quickly and easily adapt the frame configuration to the slab layout. Even the most complicated.
- Tilting suction cups (+/- 5  $^{\circ}$ ) to adapt to the inevitable bending of the slabs and guarantee the perfect grip in every situation.

- Suction cups are all positioned in line so to allow using EASY-MOVE Meav also on reduced width slabs (minimum width 14 cm / 5 ½").
- The 4 sliding handles provided with non-slip and stain-proof grommet result in best ergonomics and handling even for wall installation. Each handle equipped with soft rubber grip.
- Maximum slab length 320 cm (10.5 feet); minimum 100 cm (3.3 feet).
- Available version with crossbars (8 double suction cups PLUS) or without (6 double suction cups PLUS). Pair of crossbars and their suction cups also available as accessory.
- Available as accessory the kit of 4 double handles to maximize ergonomics in case of use by 4 operators.
- Equipped with use and maintenance manual.

| SPECIFICATION | IS AND VERSIONS |   |                                                                                                                      |         |          |                                                     |                                               |         |          |
|---------------|-----------------|---|----------------------------------------------------------------------------------------------------------------------|---------|----------|-----------------------------------------------------|-----------------------------------------------|---------|----------|
| Part No.      |                 | C | Description                                                                                                          |         | 2        | ţ                                                   |                                               |         |          |
| 432EM04CB     | 8050532010529   | 1 | EASY-MOVE MAN with 6 double suction cups (Biventosa PLUS with stain free rubber)                                     | 17,3 Kg | 38.1 lbs | 180x 37xh 30 cm                                     | 71"x 14"xh 12"                                | 21,1 Kg | 46.5 lbs |
| 432EM04TB     | 8050532010567   | 1 | EASY-MOVE $^{\mbox{\tiny MKV}}$ with 8 double suction cups (Biventosa $^{\mbox{\tiny PUUS}}$ with stain free rubber) | 25 Kg   | 55.1 lbs | 180x 37xh 30 cm+ 101x12x h15 cm<br>+ 37x19x h 17 cm | 71"x 14"xh 12"+ 40"x5"x6"+<br>14"x7 1/2"xh 7" | 30 Kg   | 66.1 lbs |
|               |                 |   |                                                                                                                      |         |          |                                                     |                                               |         | and a    |
| Ő.            |                 |   |                                                                                                                      |         | 0        | RE                                                  |                                               |         | 2        |