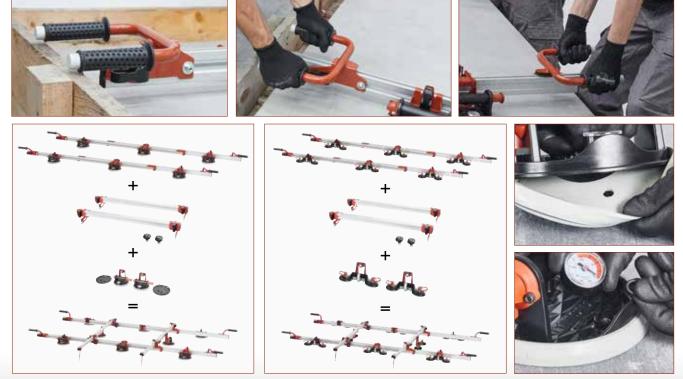

## EASY-MOVE Mkiv WITH DOUBLE SUCTION CUPSPLUS

CRECIEICATIONS AND VERSIONS

- Completely redesigned this 4th generation of Easy-Move frame for handling large format tiles offers functionality and performance never achieved before.
- Weight reduced by over 19% compared to the previous version.
- Equipped with double suction cups PLUS with stain-free-rubber, ideal for both smooth and textured tile.
- The sliding between the main aluminum profiles is extremely fluid thanks to the anti-friction pads.
- All suction cups (including the central ones) can be easily slid into any position along the profiles.
- Available version with two variable-length telescopic crossbars (mini 90 cm / 35 ½"; max 160 cm / 63") to allow easy entry into the case/skid and adapt to slabs of any width.
- Crossbars can be easily tilted at an angle (compared to the main profiles) so to adapt to even the most complicated slab layouts.
- Each crossbar is equipped with a double suction cup that can be moved along its entire length. The suction cup can be positioned both inside and outside the main profiles quickly and easily.
- All sliding and movements are extremely fluid to quickly and easily adapt the frame configuration to the slab layout. Even the most complicated.
- Tilting suction cups (+/- 5  $^{\circ}$ ) to adapt to the inevitable bending of the slabs and guarantee the perfect grip in every situation.

- Suction cups are all positioned in line so to allow using EASY-MOVE Meav also on reduced width slabs (minimum width 14 cm / 5 ½").
- The 4 sliding handles provided with non-slip and stain-proof grommet result in best ergonomics and handling even for wall installation. Each handle equipped with soft rubber grip.
- Maximum slab length 320 cm (10.5 feet); minimum 100 cm (3.3 feet).
- Available version with crossbars (8 double suction cups PLUS) or without (6 double suction cups PLUS). Pair of crossbars and their suction cups also available as accessory.
- Available as accessory the kit of 4 double handles to maximize ergonomics in case of use by 4 operators.
- Equipped with use and maintenance manual.